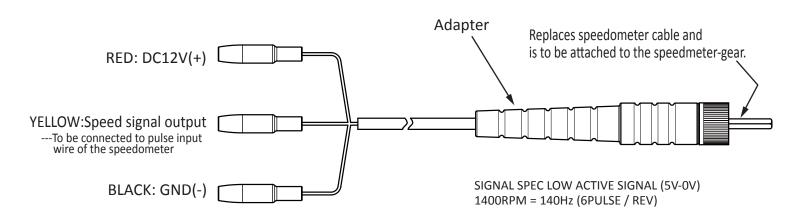

## **#87429 Speed Pulse Converter**

for DAYTONA multifunction computer ASURA, electrical speedometers VELONA, NANO and other electrical speedometers

## features

- ★Enables electrical speedometers to be used on motorcycles/ATV's with a mechanical speedometer.
- ★Converts mechanical movement of the speedometer gear/cable to electrical pulse signal, and then sends the pulse signal to the electrical speedometers.
- ★ Requires to recalibrate the speedometer according to the speedometer's installing instruction.
- ★ Needs stable 12V power supply to run the converter
- ★Won't work with 6V or AC12V vehicles

## wiring