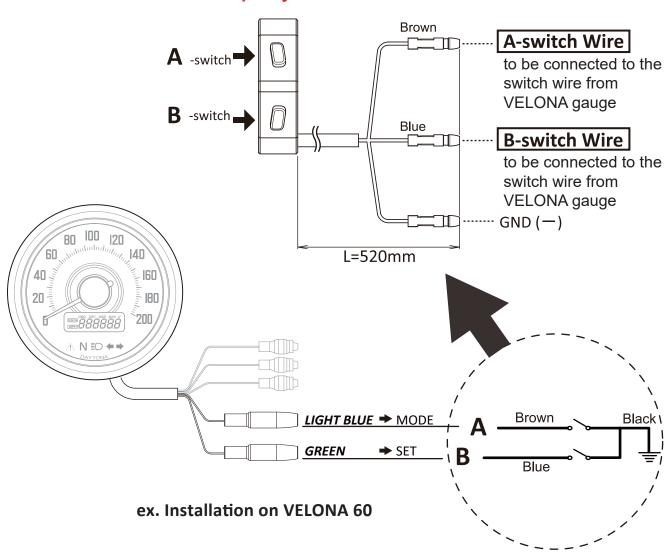

## specification & wiring

- Push-button type.(Work when it's pressed)
- Fits 1" or 7/8" handlebars. (For 7/8", use supplied rubber band to fit)
- Wiring outside or inside handlebar can be chosen.
  (For inside wiring, making a hole on handlebar may be needed)
- Rated value = DC12V / 50mA(0.6W)