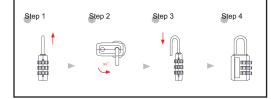

#### Step 1

Leave the dials at preset combination 0-0-0 and pull out the shackle.

#### Step 2

Turn the shackle counterclockwise to 90° and press down all the way.

### Step 3

keep holding the shackle and set the dials to your own desired combination. (Do not open let go of the shackle while setting the dials.)

## Step 4

Release the shackle and return to its original position. Your lock is now ready to open at your own personal combination.