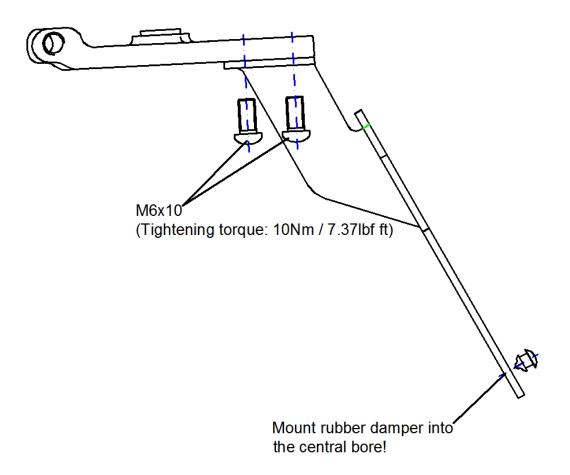

## Fitting:

This assy replaces the original tail light and rear frame cover. The original flashers are inapplicable.

Mount tail bracket first, as shown.

Equip new frame cover with taillight and flashers (not included), then mount rear frame cover tension free.

## Wiring the tail light:

green = earth

yellow= driving light blue = brake light Finally stick plate holder into the frame cover and fix it as shown.