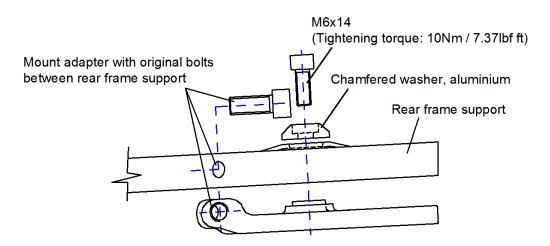

## Fitting:

This assy replaces the original tail light and rear frame cover. The original flashers are inapplicable.

Mount tail bracket first, as shown.

Equip new frame cover with taillight and flashers (not included), then mount rear frame cover tension free.