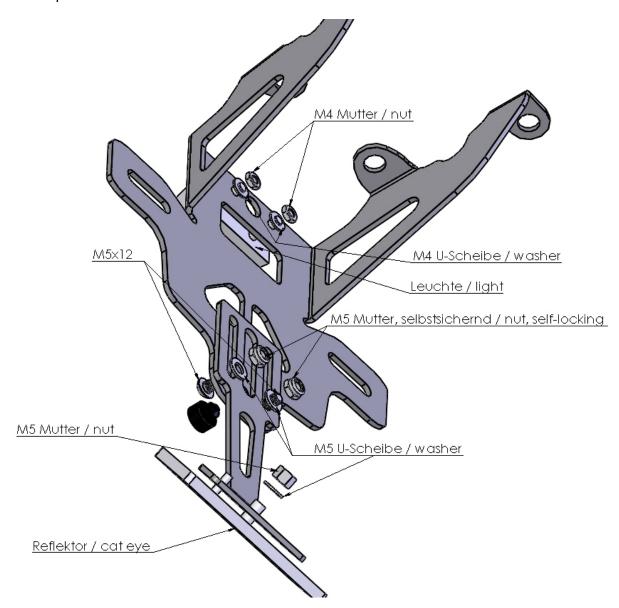

Please mind that additional work occurs by connecting the plate light to the harness and some material for wiring and connecting may be necessary.

## Fitting:

Mount plate bracket as shown.

Fit the LSL plate assy with original bolts and attached corrugated washers M10 on the motorcycle, as shown.

**Important:** No other accessories allowed on this bracket, mount only the license plate!