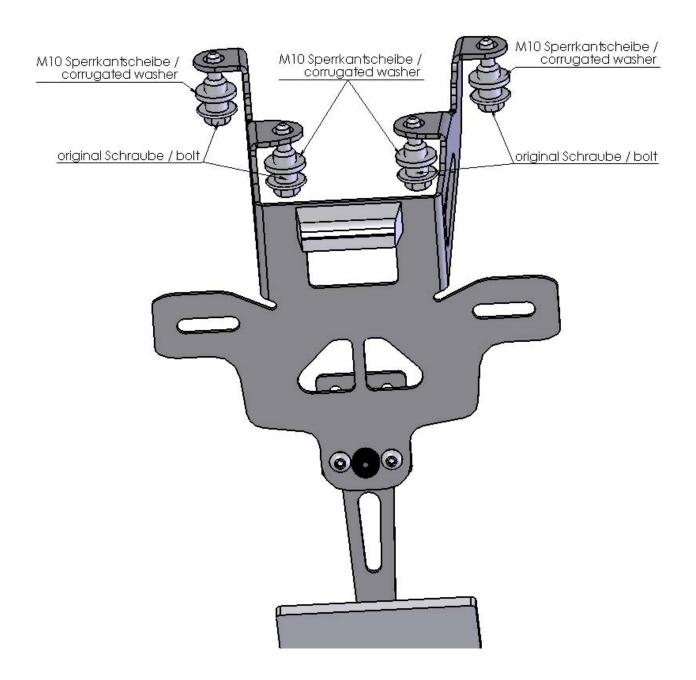

## Fitting:

Mount plate bracket as shown.

Fit the LSL plate assy with original bolts and attached corrugated washers M10 on the motorcycle, as shown.

**Important:** No other accessories allowed on this bracket, mount only the license plate!