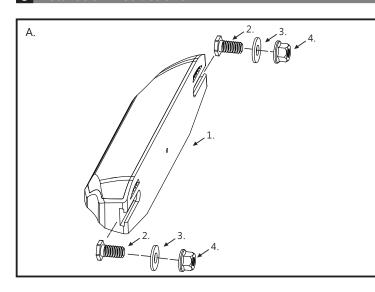

# 3 Installation instructions

#### Follow the steps below during installation.

- 1.LED Daytime Running Light & Front Position Light (Accessory 1)
- 2.M5 x 10L x 1.5t screw (Accessory 2)
- 3.M5 washer (Accessory 3)
- 4.M5 nut X2 (Accessory 4)