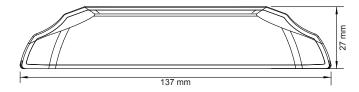

### 2 Specifications

 Effective temperature range -10 ~ 60 °C JIS D 0203 Standard Effective voltage DC 12 V Size 137 x27 x 28mm Weight

NOTE Design and specifications are subject to change without notice!