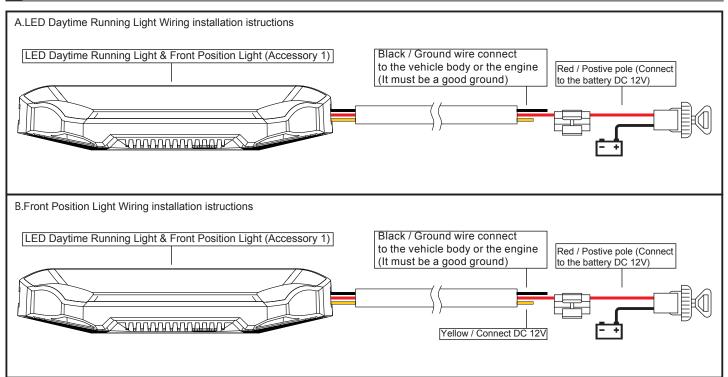

*AWARNING!** Some processes must be followed to avoid damages to yourself or the public.

A CAUTION! Some processes must be followed to avoid the damage to the vehicle

# **Accessory**













Please contact the local distributor if the items you open are not the same, with the above-listed one.

### 2 Specifications





 Effective temperature range -10 ~ 60 °C JIS D 0203 Standard Effective voltage DC 12 V Size 137 x27 x 28mm Weight

NOTE Design and specifications are subject to change without notice!

# 3 Installation instructions



#### Follow the steps below during installation.

- 1.LED Daytime Running Light & Front Position Light (Accessory 1)
- 2.M5 x 10L x 1.5t screw (Accessory 2)
- 3.M5 washer (Accessory 3)
- 4.M5 nut X2 (Accessory 4)



# 4 Wiring installation istructions



### 5 Trouble shooting

The following situation do not indicate malfunction of the meter. Please check the following before taking it in for repair.

| Trouble                       | Check item                                                                                                                    |
|-------------------------------|-------------------------------------------------------------------------------------------------------------------------------|
| No LED indicator lighting up. | <ul> <li>●Power supply cable may be disconnected.</li> <li>→Check if power supply cable is broken or disconnected.</li> </ul> |
|                               | →Check if positive and negative poles are properly connected.                                                                 |