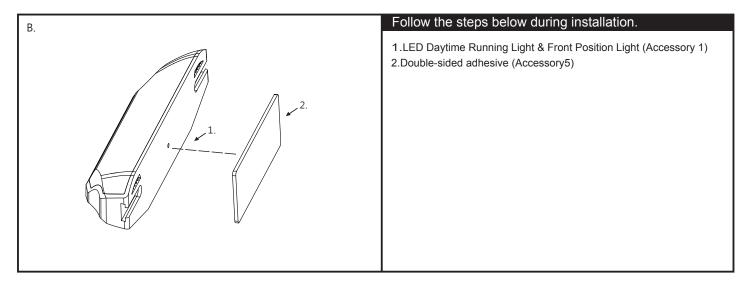

# 3 Installation instructions

#### Follow the steps below during installation.

- 1.LED Daytime Running Light & Front Position Light (Accessory 1)
- 2.M5 x 10L x 1.5t screw (Accessory 2)
- 3.M5 washer (Accessory 3)
- 4.M5 nut X2 (Accessory 4)